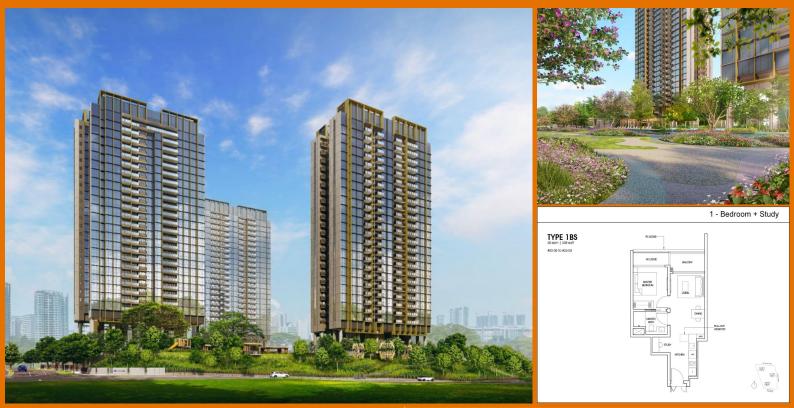

#### **30 PINE GROVE, CLEMENTI PARK, UPPER BUKIT** TIMAH, SINGAPORE 596468

LISTING ID: TENURE: TITLE: ■ SIZE BUILT-UP: SITE AREA: NO. OF FLOORS: FLOOR/LEVEL: BED ROOMS: 1 + 1BATH ROOMS: MAIDS ROOMS: N/A PARKING SPACES: N/A LAYOUT TYPE: ■ FACING: N/A VIEWING: SELLING PRICE: ■ COMPLETION YEAR: CONDITION: **FURNISHING:** LISTING DATE:

SGLD04608027 **LEASEHOLD 99** 538SQFT (50SQM) 5.798AC (2.346HA) 10 - MIDDLE FLOOR REGULAR OTHER FOR PRICE! **ORIGINAL CONDITION** PARTIALLY FURNISHED SEP 25, 2023

#### **PINETREE HILL**

Condominium for Sale: Partially furnished, 1 bedroom, 1 bathroom. Completion in 2027, this unit is in original condition. Tenrue: Leasehold 99 Located in Singapore's district D21 near Clementi Park, Upper Bukit Timah in the area Central West (Central region).